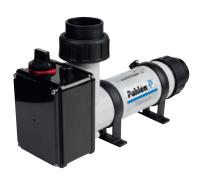

## **ELECTRIC HEATERS IN THERMOPLASTIC 3-18kW**

en Pahlén P

- Capacity 3-18 kW Fast and flexible heating of swimming pools.
- Electric heater made of fibreglass reinforced thermoplastic Tough and corrosion-resistant.
- · Horizontal installation Eliminates air pockets and damage to the electric heating element.
- Heating elements of Incoloy 825 are standard. The heater can be equipped with titanium heating elements For increased corrosion protection.
- Equipped with overheating cutout and flow switch Dual safety against overheating and a too low water flow.
- Supplied with stable brackets For simple and flexible installation.
- Union couplings for Ø 50 mm pipes For simple installation.
- · Tested and certified by a Notified Body Important for product safety.

| Technical data |      | Ampere 3-phase |      |
|----------------|------|----------------|------|
| Item no.       | kW   | 230V           | 400V |
| 141600-01      | 3,0  | 8              | 5    |
| 141601-01      | 6,0  | 15             | 9    |
| 141602-01      | 9,0  | 23             | 14   |
| 141603-01      | 12,0 | 31             | 18   |
| 141604-01      | 15,0 | 38             | 22   |
| 141605-01      | 18,0 | 46             | 27   |