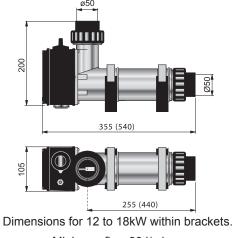

## **ELECTRIC HEATERS IN THERMOPLASTIC 3-18kW**

en Pahlén P

- Capacity 3-18 kW Fast and flexible heating of swimming pools.
- Electric heater made of fibreglass reinforced thermoplastic Tough and corrosion-resistant.
- · Horizontal installation Eliminates air pockets and damage to the electric heating element.
- Heating elements of Incoloy 825 are standard. The heater can be equipped with titanium heating elements For increased corrosion protection.
- Equipped with overheating cutout and flow switch Dual safety against overheating and a too low water flow.
- Supplied with stable brackets For simple and flexible installation.
- Union couplings for Ø 50 mm pipes For simple installation.
- · Tested and certified by a Notified Body Important for product safety.

| Technical data |      | Ampere 3-phase |      |
|----------------|------|----------------|------|
| Item no.       | kW   | 230V           | 400V |
| 141600-01      | 3,0  | 8              | 5    |
| 141601-01      | 6,0  | 15             | 9    |
| 141602-01      | 9,0  | 23             | 14   |
| 141603-01      | 12,0 | 31             | 18   |
| 141604-01      | 15,0 | 38             | 22   |
| 141605-01      | 18,0 | 46             | 27   |