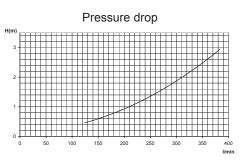

For heaters with titanium element add T after the item no. Example: Item no. 141600T-01.

Minimum flow 90 l/min